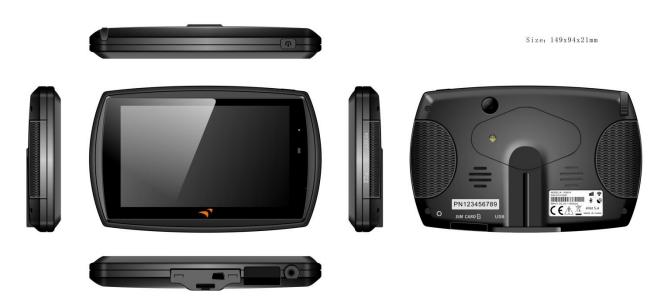

## **CTFPND-5 Specification**

| Model              |                                                                 |  |
|--------------------|-----------------------------------------------------------------|--|
| 5"                 | CTFPND-5                                                        |  |
| Hardware           |                                                                 |  |
| СРИ                | MTK platform 1.5GHz quad core CPU                               |  |
| GPS                | high sensitivity receiver, 64 channels                          |  |
| GSM/GPRS/3G module | 2 version (EUR and NAR) with voice call  EUR - (Europe market ) |  |
| Bluetooth          | V2.1 and V4.0 with data transfer (OPP profile)                  |  |
| WLAN               | Wifi IEEE 802.11 b/g/n                                          |  |
| Camera             | 8Mpixel autofocus camera                                        |  |
| Display            | 5" colour TFT touch screen (800x480, capacitive Touch panel)    |  |

| Memory                       | ROM (SLC/MLC)      | 16G NAND flash                       |
|------------------------------|--------------------|--------------------------------------|
|                              | RAM (DDR)          | 2GB DDR3                             |
|                              | Extend Slot        | Micro SD( T Flash) card              |
| Antenna                      |                    | Internal antenna                     |
| connectivity                 |                    | USB client for mass storage          |
| Audio                        |                    | Yes, 2,5mm mini headphone jack       |
| LED indicator                |                    | Two-color LED (Red/Green)            |
| Interface                    | Mini USB Connector | USB2.0 connection and power charging |
|                              | Audio Jack         | Yes                                  |
|                              | SIM card slot      | Yes                                  |
| Battery                      | Capacity           | 2600mAh                              |
|                              | Standby            | ~2 days                              |
|                              | Operating Time     | ~3 hours                             |
|                              | Charging Time      | ~3 hours                             |
| Dimension&<br>Weight         | Dimension          | 149x94x21mm                          |
|                              | Weight             | 260g                                 |
| Software                     |                    |                                      |
| Operating System             |                    | Android version 7.0                  |
| Android applications         |                    | TBD                                  |
| Navigation software          |                    | TBD                                  |
| Packaging Details            |                    |                                      |
| 1pc main unit and 1pc cradle |                    |                                      |